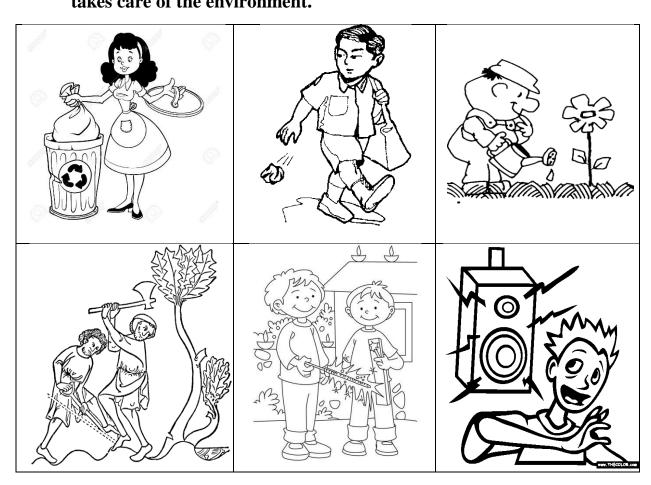

III. Colour the pictures which show that you are a good neighbour and takes care of the environment.

\_\_\_\_\_ space.